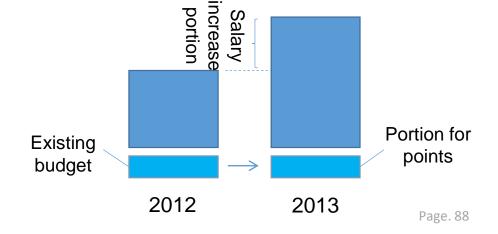

企业年金不知道。

•

Manufacturer, 24 years old, unmarried, a monthly household income of RMB 20,000.00

- Annuity, I heard about it for the first time today.
- Enterprise annuity, what is that

Key Insight 1 Own House, parent and children

## Must take care of Housing, children, and parents

- Sufficient supplemental housing reserve
- Sufficient saving support

- Sufficient supplemental medical insurance
- Sufficient leave system

- Commendation involving parents
- Event in which an employee can take part together with his/her family

# There is a high need for supplemental housing reserve and saving allowance, but you have to manage its introduction.