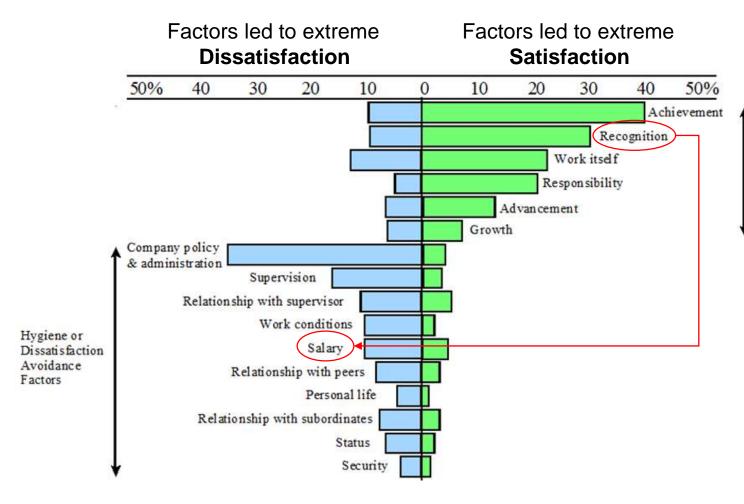

#### Cash-based welfare is prohibited!

Herzberg's motivation-hygiene theory (Dual-factor Theory)

Cash and card, as hygiene factor, become indefinite vested interest

Intrinsic

Factors

Motivation

The significance intended to express gratitude and consolation is fading