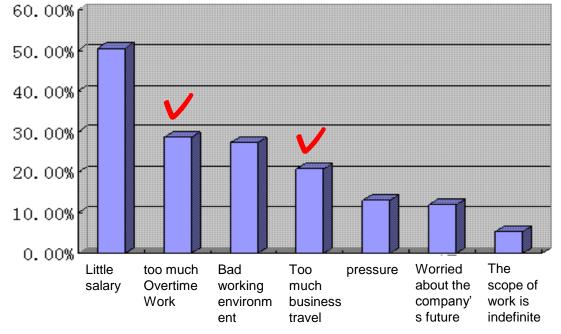

# Ensure the time your employee can spend together with their Childs

- Due to overtime work and business travel, we spent less time together with my family, therefore I want to change my job.
- That why there is a high demand for sufficient leave system

#### Reason of job change

Data source: Screen Wall Talent Web (http://mq.tmjob88.com)