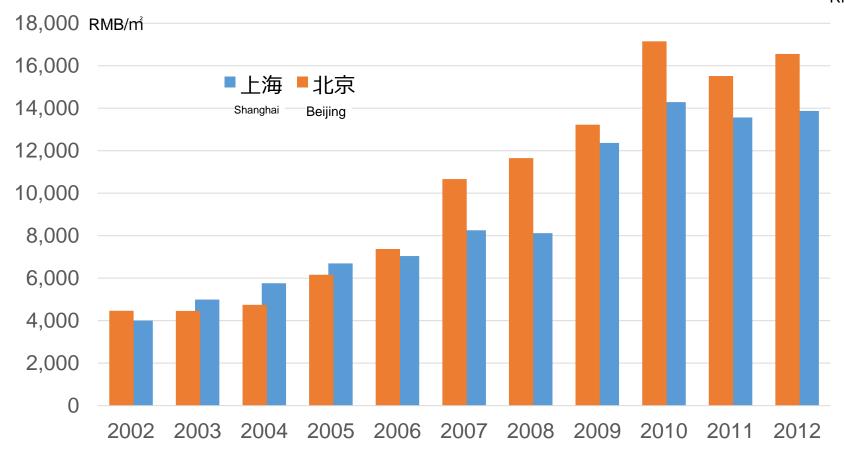

### Prices for houses in Beijing and Shanghai increased by more than 3 times over past 10 years

Prices for houses located in downtown increased by more than 10 times . \* Zhongshan Park 4,000 → 50,000 RMB /m²

Source: statistics of National Bureau of Statistic of China