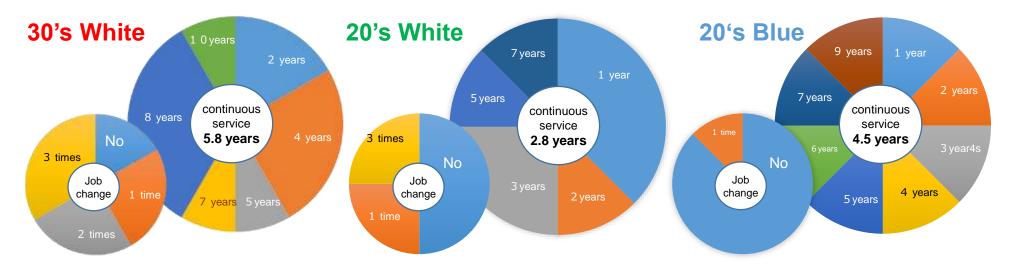

### 30s/20s Whites: Increased salary by changing Jobs 20s Blues: Promotion is priority than changing Job

- The years of continuous service is longer than the average number of white collar employees in Shanghai (less than 4 years)
- White collar employees in their 20s just started to work and therefore don't change their jobs for many times
- The number of job changes is very low even when considering the years of continuous service. (particular to Shanghai?)