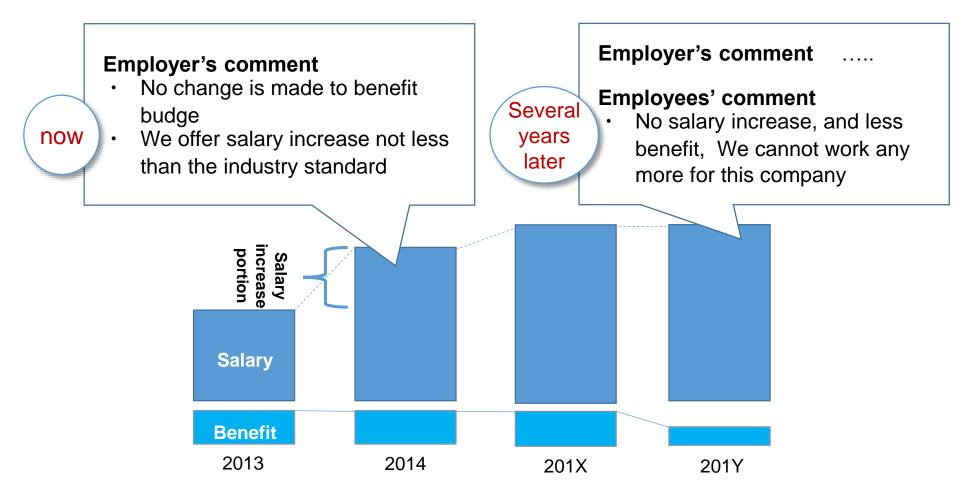

# (Assumption) why is wealthy Chinese people turning less aggressive?

- Feel difficult to get promoted
  - Since department manager is in a position for a long time
  - Foreign bosses
- Not confident of further salary increase if changing the job.
- The people working at foreign enterprise, are originally not such type of people desire to act independently.

#### **Proposal Summary**

Compensation Portfolio

which can Satisfy

Chinese employee who are getting

Wealthy

Most effective BALANCE of salary, commendation and Benefit

#### Difficult to Get Satisfaction by Salary Increase

When salary remains low, even small salary increase (for example RMB 500) will make employees satisfied.

On the other hand, since salary has been increased to some extent, if increasing salary by same RMB 500, the satisfaction level will be lower.

# Most Effective Balance of Salary/Commendation/Benefit

- It will be difficult to increase the satisfaction level wealthy Chinese White Collar people.
- In the highly competitive situations, especially, it is very hard to increase the salary of Blue Collar People