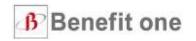

#### Difficult to Get Satisfaction by Salary Increase

When salary remains low, even small salary increase (for example RMB 500) will make employees satisfied.

On the other hand, since salary has been increased to some extent, if increasing salary by same RMB 500, the satisfaction level will be lower.

\* Law of Decreasing Marginal Utility
Estasliehd by William Stanley Jevons, Carl Menger,
Marie-Esprit-Léon Walras during 1870s