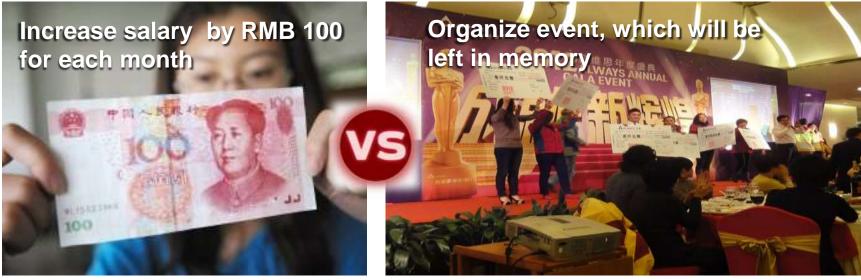

# Introduce the system, which can be left in memory at low cost!

Annual expense: RMB 540,000

If increasing salary by RMB 100 for all of 300 employees for each month (including social insurance and individual income tax)

Annual expense: RMB 240,000

If providing food on a per capital budget of RMB 300 and meanwhile offering reward to 30 excellent employees (Reward amount: RMB 5000)