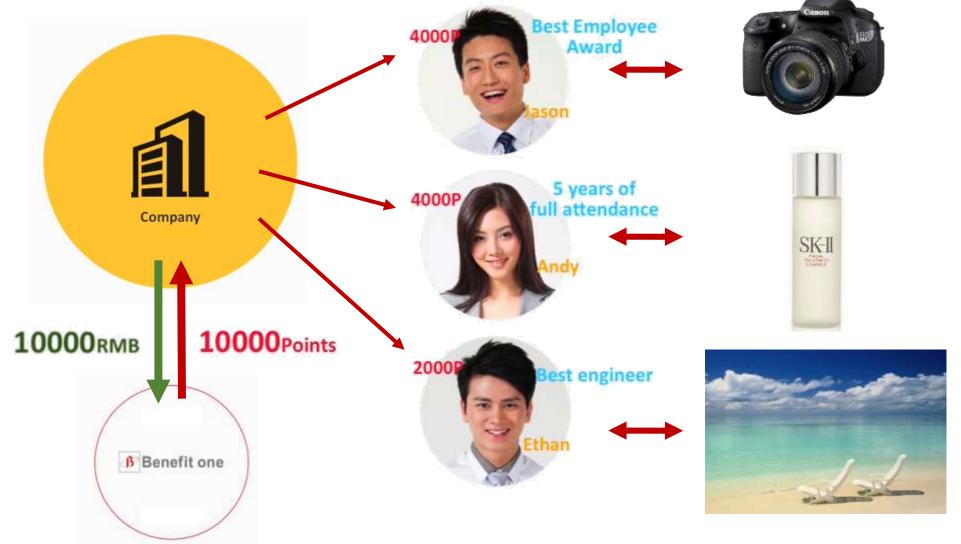

### Benefit/commendation, which an employee can boast about before his/her parents, is powerful

I exchanged points for a cannon camera and gave it to my father living in Chengdu who expressed his praise that my company is very good.

I once exchanged points for a foot washing machine and soymilk machine and gave them to my mothers who expressed her praise that I have a good boss.

#### Is commodities exchange at a woman's option ?!

When I talked with my wife about how to use the point acquired from the company, she decided unilaterally to exchange the point for kitchen articles

We exchanged the points for Japan made paper diaper. Since it is of good quality, my wife is very happy.