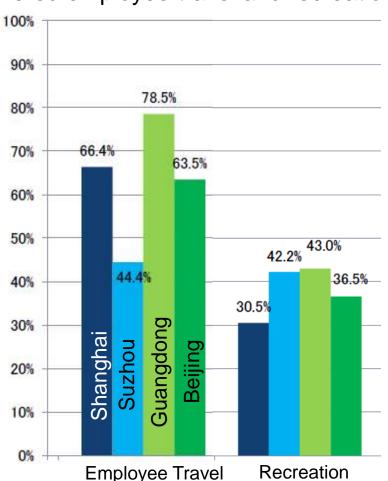

#### Many enterprises offer employee travel

#### Offered employee travel and recreation

Whether there is a plan for employee travel And how much is per capital budget

## Most companies offer employee travel, including blue collar employees

 In case of overseas travel, many companies require employees to bear expense

※1: bear any excess over RMB 2,000

※ 2 : bear 50%% of the expense