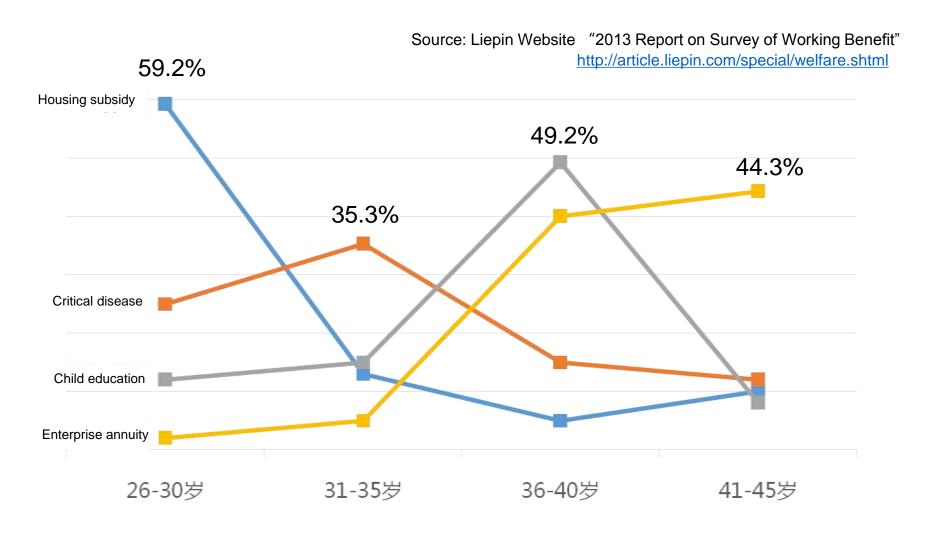

企业年金不知道。

•

Manufacturer, 24 years old, unmarried, a monthly household income of RMB 20,000.00

- Annuity, I heard about it for the first time today.
- Enterprise annuity, what is that

Key Insight 1 Own House, parent and children

## Must take care of Housing, children, and parents

- Sufficient supplemental housing reserve
- Sufficient saving support

- Sufficient supplemental medical insurance
- Sufficient leave system

- Commendation involving parents
- Event in which an employee can take part together with his/her family

# There is a high need for supplemental housing reserve and saving allowance, but you have to manage its introduction.