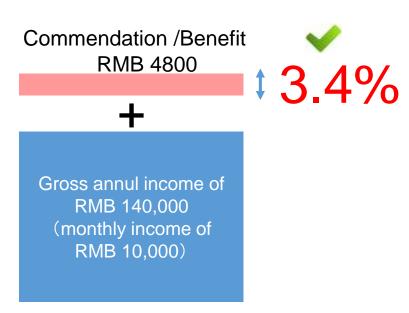

#### Personal Income: RMB 5100 (20s); RMB 13,500 (30s)

(net monthly income) 25,000 Personal Income 30s 20,000 30's White 20's White 20's Blue 15,000 Average age: 35 10,000 Personal income: RMB 13,500/month (net) 5,000 Average age: 26 Personal income: RMB5,100/month (net) 0 (Age) 20 25 30 35 40 45

#### HH income: RMB 13,300 (20s) / RMB 29,300 (30s)