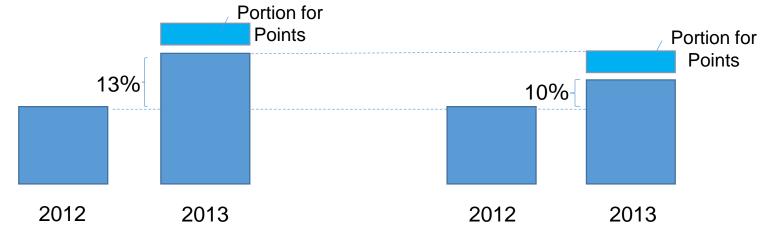

Benefit Station" in Japan; and which award an amount of more than RMB 400,000 on an annual basis, will not be charged initial system setup fee and monthly service fee.

X Initial system setup fee will be charged for each site. (if one company create more than 1 site, fees will be charged for each site.)

X Including group company, if the amount awarded totals RMB 1.5 million or RMB 400,000, no fees will be charged.

#### The Cost Ratio of Incentive Cafe



#### Ratio of Commendation/Benefit is not so High

Average Commendation/Welfare budget is approx. 4,800 RMB in a year. It is just 1.7% of total annual income of your employee.







### **Example for Ensuring Budget for Introduction of Incentive Café**



13% salary increase + new budget

2 10% salary increase+ budget equivalent to 3%



Salary increase + keep current benefit budget

point based portion of salary (NG)





#### **Timing for Introduction of Incentive Cafe**



## During the growth phase, when employees/employers relation are good, it is easy to change the benefit system





## Your Leadership is Critical! No need to listen for each respective opinions

When any modification is made to benefit system, the employees are expected to say that

No more moon cake?
It make us unhappy, do
they understand Chinese
people's heart?

Terminate employee travel, really, impossible

If making any change to benefit system, please use cash. Every one will be happy with it

Go on travel with family this time? Embarrassed, I don't like it

Give us more cash instead of doing a Annual dinner party.

We prefer shopping card fo