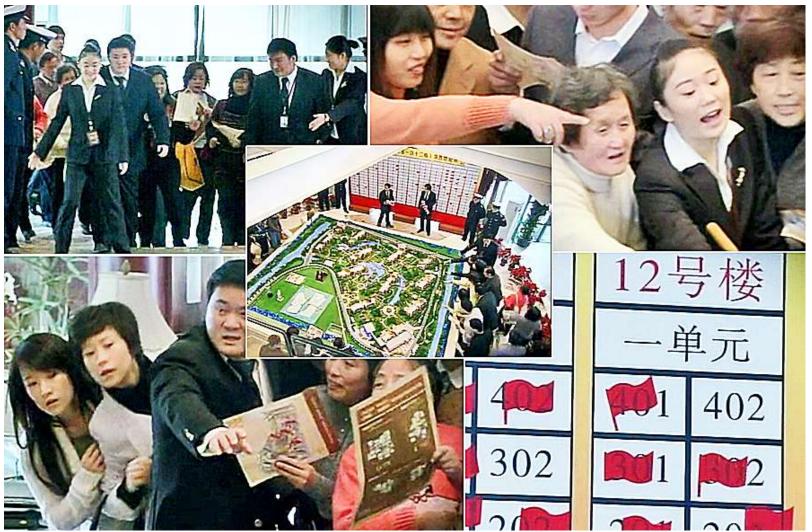

### Prices for houses in Beijing and Shanghai increased by more than 3 times over past 10 years

Prices for houses located in downtown increased by more than 10 times . \* Zhongshan Park 4,000 → 50,000 RMB /m²

Source: statistics of National Bureau of Statistic of China