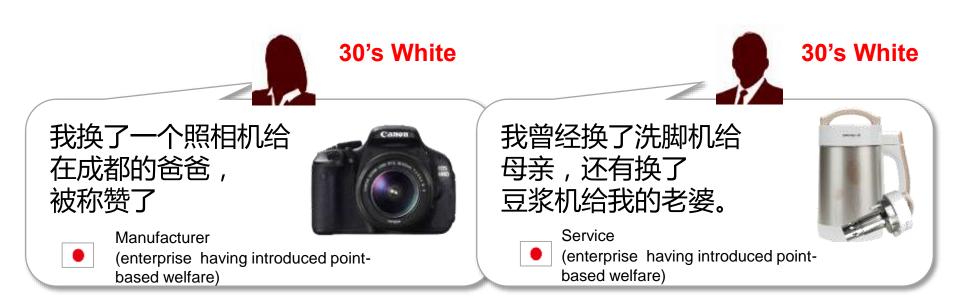

### Benefit/commendation, which an employee can boast about before his/her parents, is powerful

I exchanged points for a cannon camera and gave it to my father living in Chengdu who expressed his praise that my company is very good.

I once exchanged points for a foot washing machine and soymilk machine and gave them to my mothers who expressed her praise that I have a good boss.