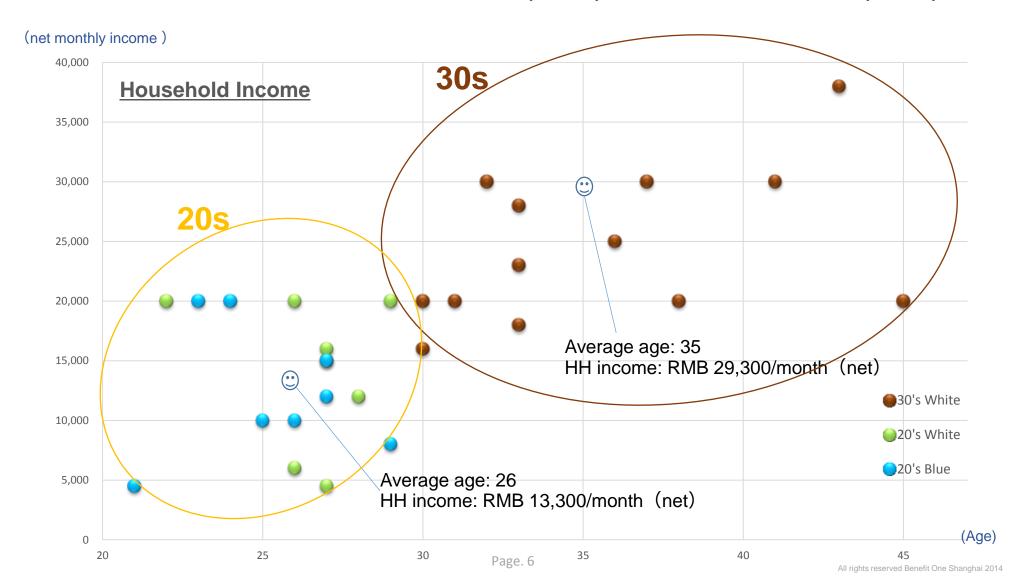

#### Personal Income: RMB 5100 (20s); RMB 13,500 (30s)

(net monthly income) 25,000 Personal Income 30s 20,000 30's White 20's White 20's Blue 15,000 Average age: 35 10,000 Personal income: RMB 13,500/month (net) 5,000 Average age: 26 Personal income: RMB5,100/month (net) 0 (Age) 20 25 30 35 40 45

#### HH income: RMB 13,300 (20s) / RMB 29,300 (30s)

### Shanghai native white collar employees in their 30s, who are married, and have no loan

- All are Shanghai natives
- Among 12 persons, 11 have been married; and among them, 10 have their children respectively
- All are university graduates
- Half of them answered that they have no housing loan. But those answering that they did have housing loan, are entitled to subsidy from company; and therefore have no actual burden (or almost have no burden)

|                        | Sex | Age  | Net<br>Personal<br>income | Net<br>HH<br>income | Shanghai<br>Native | Married  | Have<br>Kids | Have<br>House |
|------------------------|-----|------|---------------------------|---------------------|--------------------|----------|--------------|---------------|
|                        | M1  | 30   | 10,000                    | 20,000              | V                  |          |              | V             |
|                        | M2  | 45   | 11,000                    | 20,000              | V                  | V        | <b>V</b>     | V             |
|                        | M3  | 38   | 13,000                    | 20,000              | V                  | V        | <b>V</b>     | V             |
| 30's                   | M4  | 41   | 23,000                    | 30,000              | V                  | V        | <b>V</b>     | V             |
| White                  | M5  | 33   | 8,000                     | 23,000              | V                  | V        | <b>V</b>     | V             |
|                        | M6  | 36   | 20,000                    | 25,000              | V                  | V        | <b>V</b>     | V             |
| White collar employees | F1  | 43   | 18,000                    | 38,000              | V                  | V        | <b>✓</b>     | V             |
| in their 30s           | F2  | 32   | 12,900                    | 30,000              | V                  | V        | <b>V</b>     | V             |
|                        | F3  | 31   | 10,000                    | 20,000              | V                  | V        | <b>V</b>     | V             |
|                        | F4  | 31   | 20,000                    | 80,000              | V                  | <b>V</b> | <b>V</b>     | V             |
|                        | F5  | 33   | 8,000                     | 18,000              | V                  | V        | <b>V</b>     | V             |
|                        | F6  | 33   | 8,000                     | 28,000              | V                  | V        |              | V             |
| Average                |     | 35.5 | 13,492                    | 29,333              |                    |          |              |               |

#### Supports from parents when purchasing house is common

|                                                                                                                                                                      | Sex | Age | Net<br>Personal<br>Income | Net<br>HH<br>income | Shanghai<br>Native | Married  | Have<br>Kids | Have<br>House | Have<br>Housing<br>Loan | Have<br>House<br>Rent | Support<br>From<br>Parents |
|----------------------------------------------------------------------------------------------------------------------------------------------------------------------|-----|-----|---------------------------|---------------------|--------------------|----------|--------------|---------------|-------------------------|-----------------------|----------------------------|
|                                                                                                                                                                      | M1  | 27  | 4,500                     | 4,500               |                    |          |              |               |                         | RMB 900               | V                          |
|                                                                                                                                                                      | M2  | 26  | 6,000                     | 6,000               |                    |          |              |               |                         | RMB 1600              | V                          |
|                                                                                                                                                                      | МЗ  | 22  | 6,000                     | 20,000              | <b>V</b>           |          |              | V             |                         |                       | V                          |
| <b>20</b> 's                                                                                                                                                         | M4  | 28  | 6,000                     | 12,000              | V                  |          |              |               |                         |                       |                            |
| White                                                                                                                                                                | F1  | 29  | 5,000                     | 20,000              | V                  | V        | <b>V</b>     | V             |                         |                       | V                          |
|                                                                                                                                                                      | F2  | 27  | 6,000                     | 16,000              |                    | <b>V</b> |              |               |                         | RMB 1600              |                            |
|                                                                                                                                                                      | F3  | 27  | 6,000                     | 15,000              | <b>V</b>           | <b>V</b> | V            | V             |                         |                       | V                          |
|                                                                                                                                                                      | F4  | 26  | 5,800                     | 20,000              | <b>V</b>           |          |              |               |                         |                       |                            |
|                                                                                                                                                                      | M1  | 24  | 4,200                     | 20,000              | V                  |          |              |               |                         |                       | V                          |
|                                                                                                                                                                      | M2  | 29  | 4,500                     | 8,000               | <b>V</b>           | V        | V            |               |                         |                       | V                          |
|                                                                                                                                                                      | M3  | 21  | 4,500                     | 4,500               |                    |          |              |               |                         | RMB 800               | V                          |
| <b>20</b> 's                                                                                                                                                         | M4  | 27  | 5,000                     | 12,000              | <b>V</b>           | <b>V</b> |              | V             |                         |                       | V                          |
| Blue                                                                                                                                                                 | F1  | 27  | 5,000                     | 15,000              | <b>V</b>           | V        | V            | V             |                         |                       | V                          |
|                                                                                                                                                                      | F2  | 26  | 4,000                     | 10,000              |                    | V        | V            |               |                         | RMB 1000              |                            |
|                                                                                                                                                                      | F3  | 25  | 4,500                     | 10,000              |                    | <b>V</b> | V            | V             | V                       | *RMB 600              |                            |
|                                                                                                                                                                      | F4  | 23  | 4,000                     | 20,000              | V                  |          |              |               |                         |                       | V                          |
| Average 25.9 5,063 13,313 * while bearing a loan for houses purchased as parent home (in Jiangsu Province), lease a house in Shanghai and therefore have to pay rent |     |     |                           |                     |                    |          |              |               |                         |                       |                            |